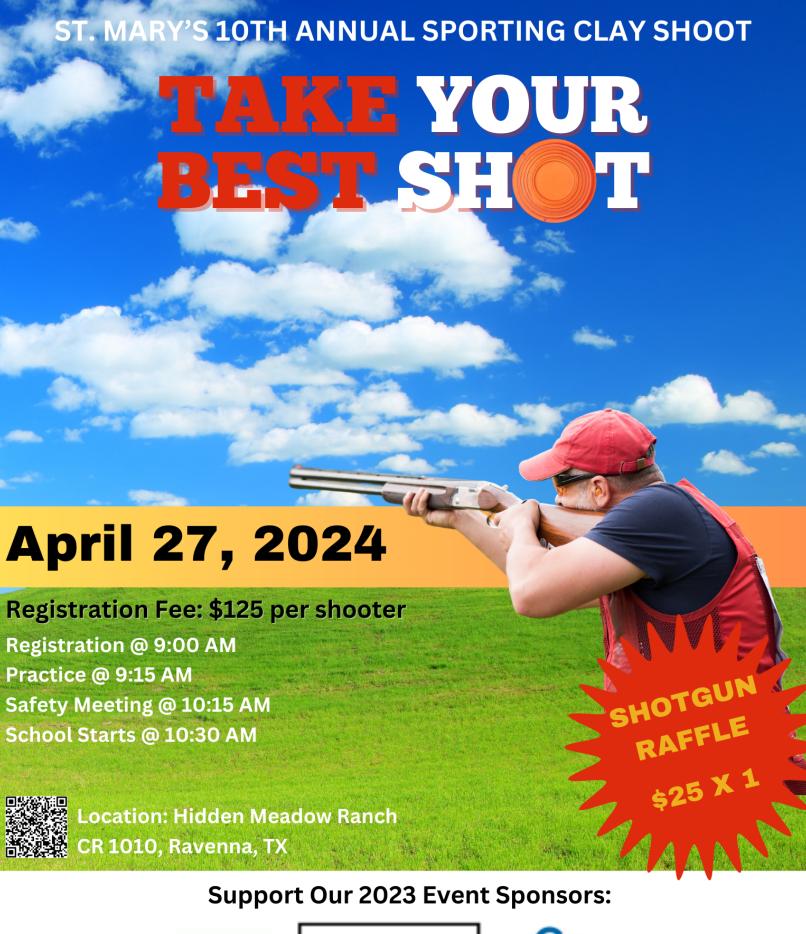

## St. Mary's 10th Annual Sporting Clay Shoot - Hidden Meadow Ranch, Ravenna

GPS Location: 33.698877, -96.295515
Host: RESOLVE AGGREGATES

April 27, 2024 - Registration Opens 9:00 AM

Practice Shooting 9:15 AM, Safety Meeting 10:15 AM, Shooting Starts 10:30 AM, Lunch & Awards 12:30 PM